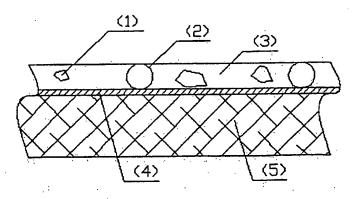

(54) Bezeichnung: VERSCHLEISSSCHUTZSCHICHT AUF BASIS VON KUNSTHARZ, VERFAHREN ZUR IHRER HERSTELLUNG SOWIE IHRE VERWENDUNG

The invention (57) Abstract: relates to a protective layer against wear based on artificial resin according to figure 2. Hard particles (1) having a hardness of at least 6 on the Mohs scale are embedded in said layer, as are compact, round, solid particles (2) which are essentially free of sharp edges and have a hardness of at least 5 on the Mohs scale. The grain size distribution of the round solid particles (2) begins at least with the smallest grain diameter of the hard particles (1) and reaches a maximum of five times the value of the largest hard particle diameter, the average grain diameter of the

solid particles (2) being larger than the average grain diameter of the hard particles (1). The invention also relates to a mixture of hard particles and round solid particles for producing a protective layer against wear, a method for producing a protective layer against wear, and the use of one such layer for producing wear-resistant surfaces.

(57) Zusammenfassung: Verschleissschutzschicht auf Basis von Kunstharz gemäss Figur 2 mit eingelagerten Hartstoffpartikeln 1, wobei die Hartstoffpartikel 1 eine Härte nach Mohs von mindestens 6 aufweisen, und zusätzlich in der Schicht eingelagerten weiteren kompakten und im wesentlichen schneidkantenfreien, runden Feststoffpartikeln 2 mit einer Härte nach Mohs von mindestens 5, wobei die Korngrössenverteilung der runden Feststoffpartikel 2 mindestens beim kleinsten Korndurchmesser der Hartstoffpartikel 1 beginnt und maximal beim fünffachen Wert des grössten Hartstoffpartikeldurchmessers endet und der mittlere Korndurchmesser der Feststoffpartikel 2 grösser ist als der mittlere Korndurchmesser der Hartstoffpartikel 1 sowie eine Mischung aus Hartstoffpartikeln und runden Feststoffpartikeln zur Herstellung einer Verschleissschutzschicht, ein Verfahren zur Herstellung einer Verschleissschutzschichtund ihre Verwendung zur Herstellung von abriebfesten Oberflächen.

Die Erfindung ist nachstehend näher anhand der Figuren 1 und 2 erläutert, wobei die Figur 1 eine Verschleißschutzschicht nach dem Stand der Technik mit eingelagerten Hartstoffen und die Figur 2 die erfindungsgemäße Verschleißschutzschicht mit eingelagerten Hartstoffen und runden Feststoffpartikeln wiedergibt.

Liste der in den Figuren verwendeten Bezugszeichen:

- 1 Hartstoffpartikel
- 2 runde Feststoffpartikel
- 3 Harzschicht
- (5 4 Dekorpapier
- 5 Mitteldichte Faserplatte (MDF)

Im folgenden wird die Erfindung anhand von Beispielen näher erläutert, ohne dass darin eine Einschränkung zu sehen ist.